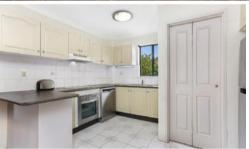

In a walk to everywhere city pocket, the apartment is handily placed moments from Sydney University and UTS, cool cafes, Broadway shopping precinct, Victoria Park and Redfern Station.

- Open living flows to a covered balcony facing north
- Kitchen with breakfast bar and stainless steel appliances
- · Bedrooms with built-in robes and private balcony in master
- Fully tiled bathroom with separate bath and shower
- Hideaway laundry, secure block with intercom entry
- · Basement car parking space plus resident's bike room