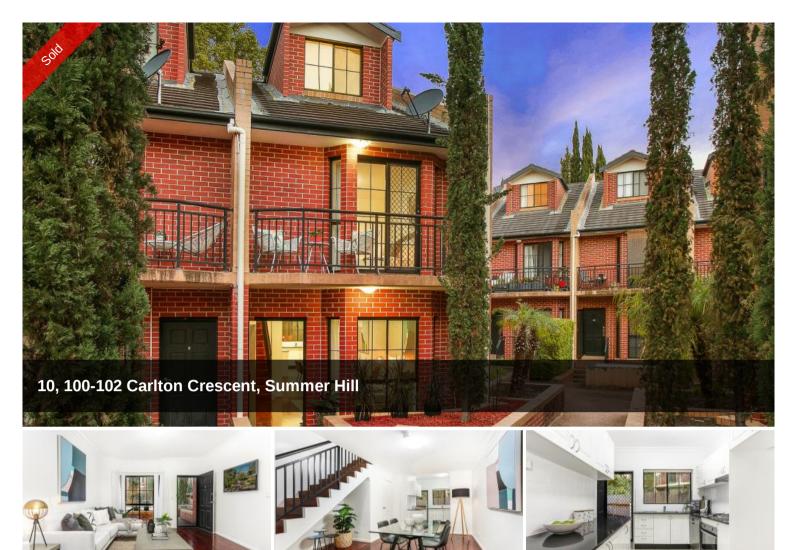

## PREMIUM TOWNHOUSE WITHIN SERENE LANDSCAPED COMPLEX

A stand out in quality and versatility, this immaculate townhouse combines low maintenance family living with the inviting warmth of a modern entertainer. Holding a quiet position deep in the complex, the home impresses with an open plan entertainers' level finished with high ceilings and stained timber floors. It features a quality kitchen and a peaceful outdoor retreat set beneath a leafy canopy. All three levels are solidly built and simple to keep clean, with a spacious attic bedroom easily adapted into extra living or creative space. Stepping into the landscaped complex, the sense of serenity is immediately felt, while the address' outstanding convenience is undeniable, with parks, Summer Hill Public School, the village and light rail all set within 5-10 minutes' walk.

- $\cdot$  Design flows through lounge, dining & outdoor areas
- · Generous courtyard with bespoke seating & storage
- · Quality stone kitchen provides plenty of bench space
- · Master bedroom features ensuite & private balcony
- $\cdot$  Secure gated complex offers parking & communal gardens
- · Effortless stroll to tennis courts & award-winning cafes